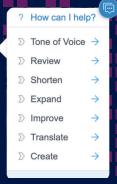

#### Prompt shortcuts

Expedite editorial processes with Gen-Al anywhere in the visual editor. Use prompt shortcuts to save and quickly execute repetitive prompt commands. Content Assistant is your one-click AI writing companion that can be tailored to support your unique editorial workflows. It empowers marketers and editors to generate targeted, onbrand messages, and delegate tedious content review and fine-tuning work.

#### Prompt preset examples

Tone of voice. Input your brand guidelines on language and style.

Customer personas. Describe your key audience segments to tailor content that resonates.

Blog post. Ask AI to draft an SEO-friendly blog from an outline and keywords provided.