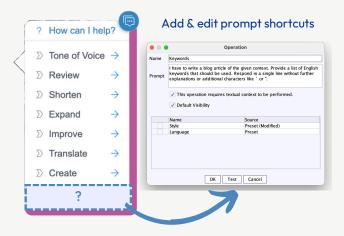

#### Customization and control

Add and configure prompt shortcut presets so you can personalize the tool and set consistent standards across users at project and company level.

#### Prompt preset examples

Tone of voice. Input your brand guidelines on language and style.

Customer personas. Describe your key audience segments to tailor content that resonates.

Blog post. Ask AI to draft an SEO-friendly blog from an outline and keywords provided.