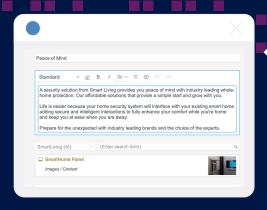

#### Prompt shortcuts

Expedite editorial processes with Gen-Al anywhere in the visual editor. Use prompt shortcuts to save and quickly execute repetitive prompt commands. Content Assistant is your one-click AI writing companion that can be tailored to support your unique editorial workflows. It empowers marketers and editors to generate targeted, onbrand messages, and delegate tedious content review and fine-tuning work.

#### Prompt preset examples

Tone of voice. Input your brand guidelines on language and style.

Customer personas. Describe your key audience segments to tailor content that resonates.

Blog post. Ask AI to draft an SEO-friendly blog from an outline and keywords provided.